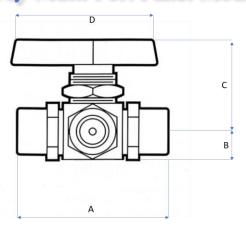

- Bar Stock Brass Body
- Blow Out Proof Stem
- Metal Seal Retainer

Pressure Rating: Up to 1,500 P.S.I. Temperature Rating -40° to 300° F

| Part No. | Α | В | С | D |
|----------|---|---|---|---|
| 4122BV-J |   |   |   |   |
| 4122BV-L |   |   |   |   |
| 4122BV-N |   |   |   |   |
| 4122BV-P |   |   |   |   |

| Part No. | FNPT |   | FNPT |   | FNPT |   | FNPT |
|----------|------|---|------|---|------|---|------|
| 4122BV-J | 1/8" | Χ | 1/8" | Х | 1/8" | Χ | 1/8" |
| 4122BV-L | 1/4" | Χ | 1/4" | Х | 1/4" | Χ | 1/4" |
| 4122BV-N | 3/8" | Χ | 3/8" | Χ | 3/8" | Χ | 3/8" |
| 4122BV-P | 1/2" | Χ | 1/2" | Х | 1/2" | Χ | 1/2" |