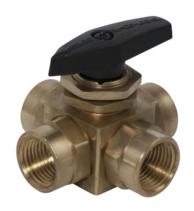

## 4-Way Multi Port Panel Mount Instrumentation Ball Valve

Kantleak<sup>™</sup> 4-Way Instrumentation Ball Valves are designed with double O-ring seal providing over 20,000 cycles without leakage and an exclusive stem seal that never needs tightening. Valves can be panel mounted for instrumentation applications. Applications include refrigerant service, oxygen and vacuum service. Porting options are available