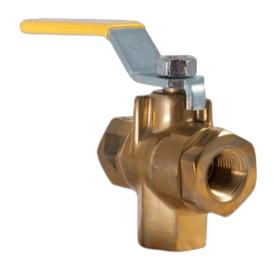

## 120 Series

3-Way Ball Valve

Kantleak™ Ball Valves are designed with double o-ring protection and our exclusive stem seal never needs tightening. Our valves also feature forged brass CDA 377, chrome plated brass ball, blow-out proof stem, and easy turn handle.

## Pressure Rating:

Bottom Port as Inlet 500 PSI Side Port as Inlet 100 PSI

- Forged, brass CDA 377 body
- Chrome plated brass ball
- Blow-out proof stem
- Easy turn handle
- A Style Ball

| Part #  | FNPT |   | FNPT |   | FNPT |
|---------|------|---|------|---|------|
| 120BV-L | 1/4" | X | 1/4" | X | 1/4" |
| 120BV-N | 3/8" | X | 3/8" | X | 3/8" |
| 120BV-P | 1/2" | X | 1/2" | X | 1/2" |