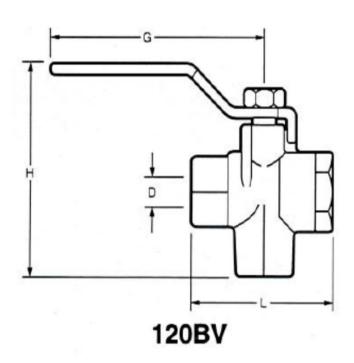

## **Dimensions**

| Part #  | Size | D   | G    | н    | L        | Cv      |
|---------|------|-----|------|------|----------|---------|
| 120BV-L | 1/4" | .44 | 3.50 | 3.12 | 2.2<br>5 | 5.2     |
| 120BV-N | 3/8" | .50 | 3.50 | 3.12 | 2.2<br>5 | 5.<br>5 |
| 120BV-P | 1/2" | .50 | 3.50 | 3.12 | 2.2<br>5 | 5.<br>5 |