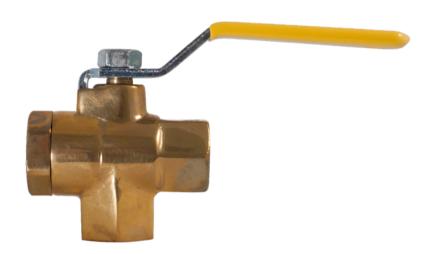

## 120 Series

3-Way Ball Valve

## Pressure Rating:

Bottom Port as Inlet 500 PSI Side Port as Inlet 100 PSI

- Forged, brass CDA 377 body
- Chrome plated brass ball
- Blow-out proof stem
- Easy turn handle
- A Style Ball

| Part #  | FNPT |   | FNPT |   | FNPT |
|---------|------|---|------|---|------|
| 120BV-L | 1/4" | X | 1/4" | X | 1/4" |
| 120BV-N | 3/8" | X | 3/8" | X | 3/8" |
| 120BV-P | 1/2" | X | 1/2" | X | 1/2" |