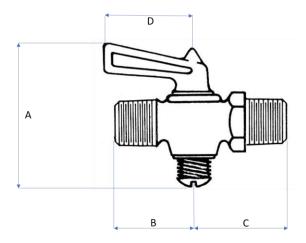

• 90° rotation available

Pressure Rating: 30 P.S.I. Temperature Rating: -40° to 250° F

| Part No. | Α    | В    | С    | D    |
|----------|------|------|------|------|
| 131C-J   | 1.88 | 0.84 | 1.06 | 1.00 |
| 131C-L   | 1.88 | 1.11 | 2.23 | 1.00 |
| 131C-N   | 2.31 | 1.22 | 1.22 | 1.12 |