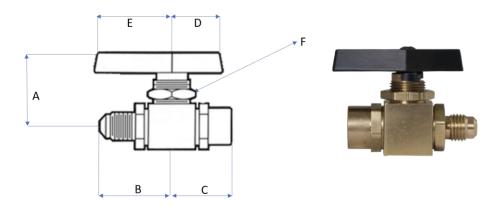

- Forged, ASTM B-16 corrosive-resistant brass body
- Quarter-Turn handle design for instantaneous on-off operation
- Blow out proof stem

Pressure Rating: Up to 1,500 P.S.I.

| Part No. | Α    | В    | С    | D    | E    | F    |
|----------|------|------|------|------|------|------|
| 368BV-4J | 1.25 | 1.00 | 0.91 | 0.85 | 1.15 | 0.56 |
| 368BV-4L | 1.25 | 1.00 | 0.91 | 0.85 | 1.15 | 0.56 |
| 368BV-6J | 1.25 | 1.00 | 0.91 | 0.85 | 1.15 | 0.56 |
| 368BV-6L | 1.25 | 1.20 | 1.10 | 0.85 | 1.15 | 0.56 |

| Part No. | Flare |   | FNPT |
|----------|-------|---|------|
| 368BV-4J | 1/4"  | X | 1/8" |
| 368BV-4L | 1/4"  | X | 1/4" |
| 368BV-6J | 3/8"  | X | 1/8" |
| 368BV-6L | 3/8"  | X | 1/4" |