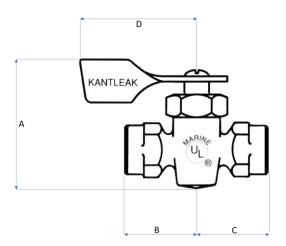

• Port Hole ¼" diameter

**Pressure Rating:** 

**Temperature Rating:** 

| Part No. | Α    | В    | С    | D    |
|----------|------|------|------|------|
| M672C-J  | 1.88 | 0.98 | 0.98 | 1.63 |
| M672C-L  | 1.97 | 1.06 | 1.06 | 1.61 |
| M672C-N  | 1.88 | 1.28 | 1.28 | 1.62 |