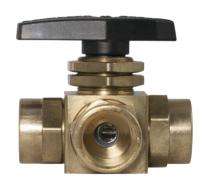

## 3-Way Multi Port Panel Mount Instrumentation Ball Valve

Kantleak™ 3-Way Instrumentation Ball Valves are designed with double O-ring seal providing over 20,000 cycles without leakage and an exclusive stem seal that never needs tightening. Valves can be panel mounted for instrumentation applications. Applications include refrigerant service, oxygen and vacuum service. Porting options are available