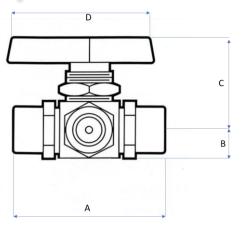

- Bar Stock Brass Body
- · Blow Out Proof Stem
- Metal Seal Retainer

Pressure Rating: Up to 1,500 P.S.I. Temperature Rating -40° to 300° F

| Part No. | Α    | В    | С    | D    |
|----------|------|------|------|------|
| 4022BV-J | 2.08 | 0.40 | 1.23 | 2.00 |
| 4022BV-L | 2.08 | 0.40 | 1.23 | 2.00 |
| 4022BV-N | 2.60 | 0.62 | 1.76 | 2.45 |
| 4022BV-P | 2.60 | 0.62 | 1.76 | 2.45 |