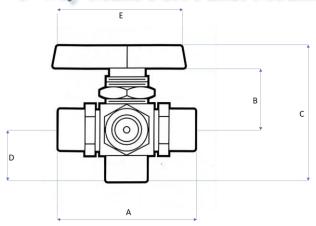

- Bar Stock Brass Body
- Blow Out Proof Stem
- Metal Seal Retainer

Pressure Rating: Up to 1,500 P.S.I. Temperature Rating -40° to 300° F

| Part No. | A    | В    | С    | D    |
|----------|------|------|------|------|
| 4222BV-J | 2.10 | 0.86 | 2.39 | 2.45 |
| 4222BV-L | 2.10 | 0.86 | 2.39 | 2.45 |
| 4222BV-N | 2.60 | 1.21 | 2.94 | 2.45 |
| 4222BV-P | 2.60 | 1.21 | 2.94 | 2.45 |