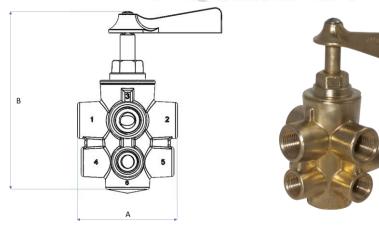

## **6** Port Series

6-Way Selector Valve

The Six Port Selector Valves are designed for engine applications where a fuel return or spill back is required. The closed bottom with O-ring sealed cap and stem eliminates external leakage. These valves are widely used in the trucking and marine industry, along with manufactures of diesel generating plants. The specially formulated high temperature, low friction grease permits sealing and ease of turning from -40° to 180° F at a maximum operating pressure of 15 P.S.I.

**Pressure Rating:** 

Maximum Operating Pressure 15 P.S.I. **Temperature Rating:** -40° to 180° F

|                    | -40 l0 180 F |        |                     |                         |           |
|--------------------|--------------|--------|---------------------|-------------------------|-----------|
| Part No.           |              | Α      |                     | В                       |           |
| SK1031             |              | 2.90   |                     | 0.34                    |           |
| SK1036             |              | 2.90   |                     | 0.34                    |           |
| SP2381CM           |              |        | 2.90                |                         | 0.34      |
| SP2483CM           |              |        | 2.90                |                         | 0.34      |
| SP2486CM           |              |        | 2.90                |                         | 0.34      |
|                    |              |        |                     |                         |           |
| Part No.           | FNPT         |        | FNPT                | Length of<br>Stem       | Туре      |
| Part No.<br>SK1031 | FNPT<br>1/2" | X      | <b>FNPT</b><br>3/8" |                         | Type<br>1 |
|                    |              | X<br>X |                     | Stem                    |           |
| SK1031             | 1/2"         |        | 3/8"                | Stem<br>5/16"           | 1         |
| SK1031<br>SK1036   | 1/2"<br>1/2" | Х      | 3/8"<br>3/8"        | Stem<br>5/16"<br>13/16" | 1         |