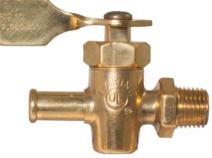

## M677 Series Marine Fuel Shut Off Valve

The Kantleak<sup>™</sup> Marine Fuel Shut Off Valve is AP approved for use on motor craft fuel lines and is standard with pointer lever and an internal 90° turn stop mechanism to assure positive location of the on and off position. Corrosion proof internal construction assures maximum salt atmosphere protection.