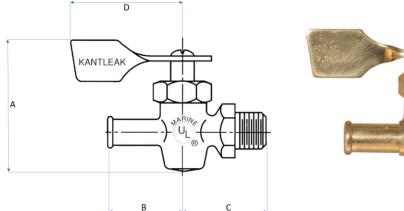

## M677 Series Marine Fuel Shut Off Valve

The Kantleak<sup>™</sup> Marine Fuel Shut Off Valve is AP approved for use on motor craft fuel lines and is standard with pointer lever and an internal 90° turn stop mechanism to assure positive location of the on and off position. Corrosion proof internal construction assures maximum salt atmosphere protection.

• Port Hole ¼" diameter

Pressure Rating:

**Temperature Rating:** 

| Part No. | Α        | В    | С    | D    |
|----------|----------|------|------|------|
| M677C5L  | 1.88     | 1.12 | 1.19 | 1.63 |
| M677C6L  | 1.97     | 1.06 | 1.16 | 1.61 |
|          |          |      |      |      |
| Part No. | Hose Bib |      | MNPT |      |
| M677C5L  | 5/16"    | х    | 1/4" |      |
| M677C6L  | 3/8"     | Х    | 1/4" |      |