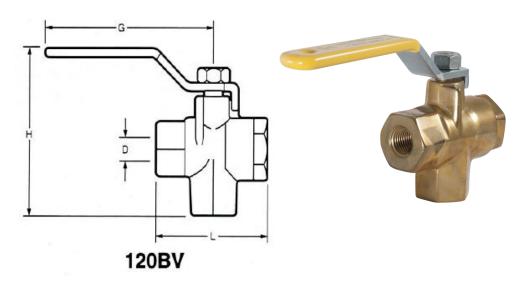

## 120BV Series

## 3-Way, Forged Ball Valve

Kantleak™ Ball Valves are designed with double O-ring seal providing over 20,000 cycles without leakage and an exclusive stem seal that never needs tightening.

- Forged, brass CDA 377 body
- Chrome plated brass ball
- · Blow-out proof stem
- Easy turn handle
- A Style Ball

Pressure Rating: Bottom Port as Inlet – 500 P.S.I. Side Ports as Inlet – 100 P.S.I.

| Part No. | Size | D   | G    | Н    | L    | Cv  |
|----------|------|-----|------|------|------|-----|
| 120BV-L  | 1/4  | .44 | 3.50 | 3.12 | 2.25 | 5.2 |
| 120BV-N  | 3/8  | .50 | 3.50 | 3.12 | 2.25 | 5.5 |
| 120BV-P  | 1/2  | .50 | 3.50 | 3.12 | 2.25 | 5.5 |